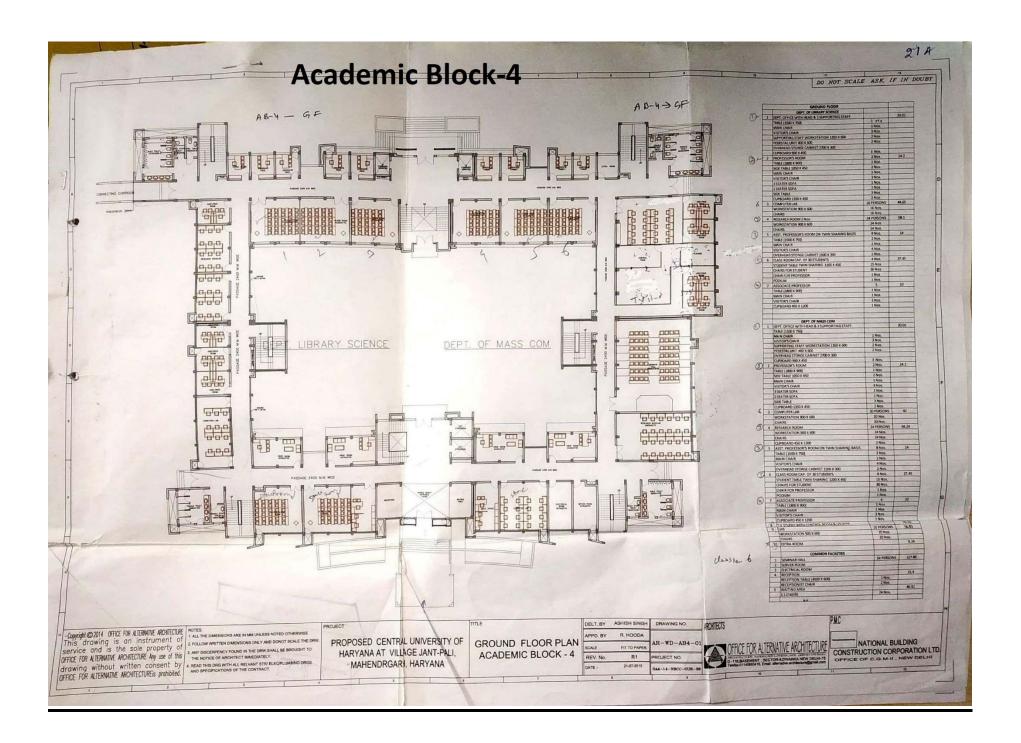

| Completed.                                   |
| 22  | 24 Nos. Type-III Staff Quarters             | In progress                                  |
| 23  | 24 Nos. Type-V Staff Quarters               | In progress                                  |
| 24  | Water Storage Tank and Clear<br>Water Tanks | In progress                                  |
| 25  | Sewerage Treatment Plants                   | 01 completed and 2 <sup>nd</sup> in progress |
| 26  | Guest House                                 | In progress                                  |
| 27  | Sports facilities                           | In progress                                  |

#### 1. Administrative Building





## 2. Academic Block-1





## 3. Academic Block-3





## 4. Academic Block-4





#### 5. Old Hostel Blocks



## 6. Old Engineering Block



#### 7. New Boys' Hostel





## 8. New Girls' Hostel





## 9. Vice-Chancellor's Residence cum Camp Office





## 10. Health Centre



#### 11. Type-II Staff Quarters





## 12. Type-IV Staff Quarters





#### 13. Semi-Permanent Staff Quarters





#### 14. Wi-Fi Park



#### 15. Innovation and Incubation Centre



## 16. <u>04 Nos. Shops</u>



## 17. Engineering Workshop



## 18. Punjab National Bank's ATM



#### 19. Punjab National Bank



#### 20. Post Office



## 21. Sub-Stations



# 22. Type-III Staff Quarters





#### 23. Type-V Staff Quarters





## 24. Water Storage Tanks





25. <u>Sewerage Treatment Plants</u>





#### 26. Guest House



## 27. Sports facilities