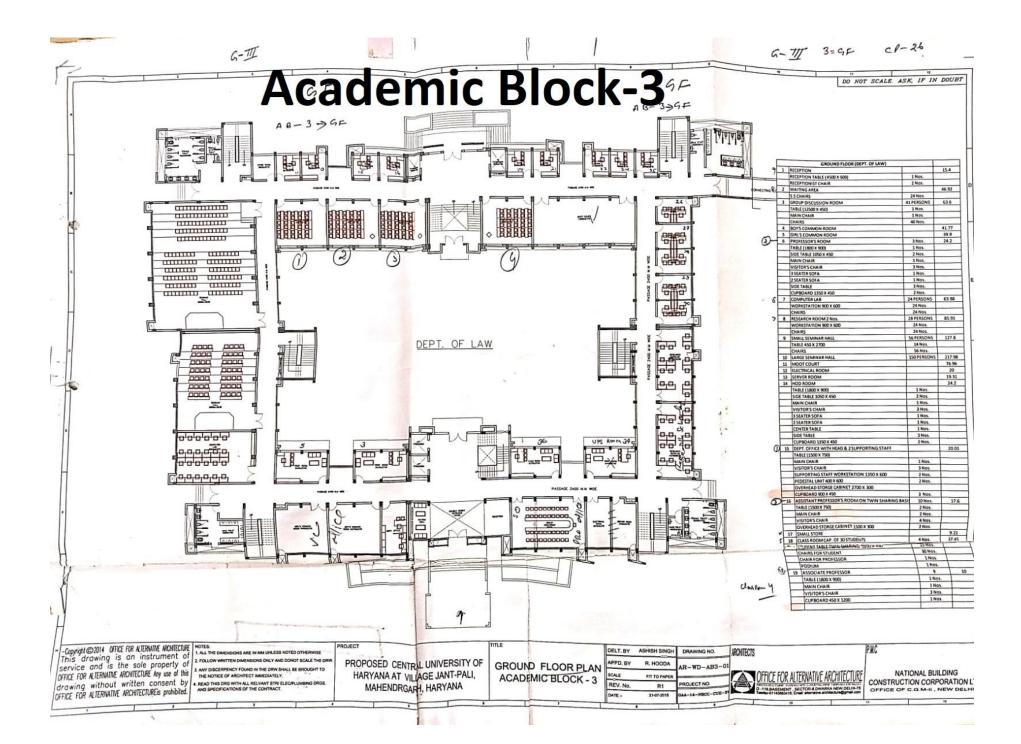

| 21  | Sub-Stations                                | Completed.                                   |
| 22  | 24 Nos. Type-III Staff Quarters             | In progress                                  |
| 23  | 24 Nos. Type-V Staff Quarters               | In progress                                  |
| 24  | Water Storage Tank and Clear<br>Water Tanks | In progress                                  |
| 25  | Sewerage Treatment Plants                   | 01 completed and 2 <sup>nd</sup> in progress |
| 26  | Guest House                                 | In progress                                  |
| 27  | Sports facilities                           | In progress                                  |

#### 1. Administrative Building





## 2. Academic Block-1





## 3. Academic Block-3





## 4. Academic Block-4





#### 5. Old Hostel Blocks



## 6. Old Engineering Block



#### 7. New Boys' Hostel





## 8. New Girls' Hostel





## 9. Vice-Chancellor's Residence cum Camp Office





## 10. Health Centre



#### 11. Type-II Staff Quarters





## 12. Type-IV Staff Quarters





#### 13. Semi-Permanent Staff Quarters





#### 14. Wi-Fi Park



#### 15. Innovation and Incubation Centre



## 16. <u>04 Nos. Shops</u>



## 17. Engineering Workshop



## 18. Punjab National Bank's ATM



#### 19. Punjab National Bank



#### 20. Post Office



## 21. Sub-Stations



# 22. Type-III Staff Quarters





#### 23. Type-V Staff Quarters





## 24. Water Storage Tanks





25. <u>Sewerage Treatment Plants</u>





#### 26. Guest House



## 27. Sports facilities