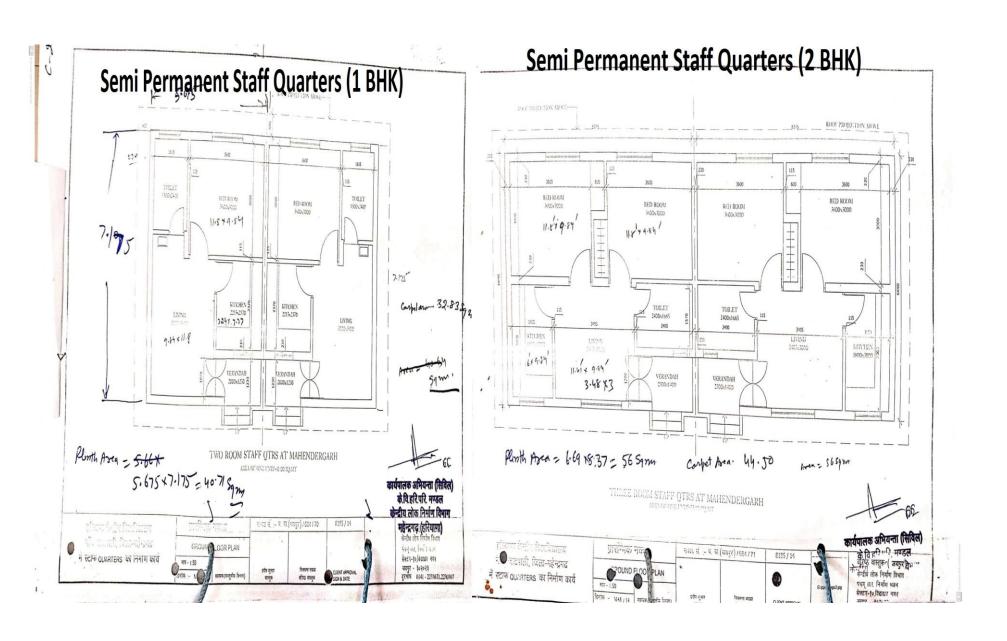

r>Water Tanks | In progress                                  |
| 25  | Sewerage Treatment Plants                   | 01 completed and 2 <sup>nd</sup> in progress |
| 26  | Guest House                                 | In progress                                  |
| 27  | Sports facilities                           | In progress                                  |

#### 1. Administrative Building





## 2. Academic Block-1





## 3. Academic Block-3





## 4. Academic Block-4





#### 5. Old Hostel Blocks



## 6. Old Engineering Block



#### 7. New Boys' Hostel





## 8. New Girls' Hostel





## 9. Vice-Chancellor's Residence cum Camp Office





## 10. Health Centre



#### 11. Type-II Staff Quarters





## 12. Type-IV Staff Quarters





#### 13. Semi-Permanent Staff Quarters





#### 14. Wi-Fi Park



#### 15. Innovation and Incubation Centre



## 16. <u>04 Nos. Shops</u>



## 17. Engineering Workshop



## 18. Punjab National Bank's ATM



#### 19. Punjab National Bank



#### 20. Post Office



## 21. Sub-Stations



# 22. Type-III Staff Quarters





#### 23. Type-V Staff Quarters





## 24. Water Storage Tanks





25. <u>Sewerage Treatment Plants</u>





#### 26. Guest House



## 27. Sports facilities