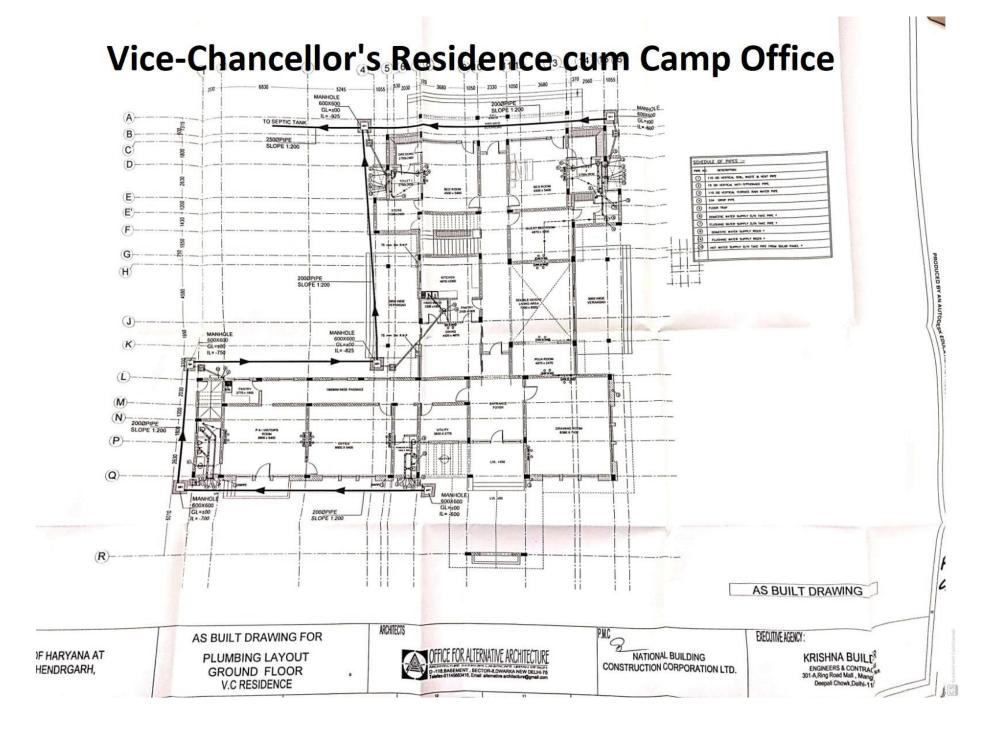

| 23  | 24 Nos. Type-V Staff Quarters               | In progress                                  |
| 24  | Water Storage Tank and Clear<br>Water Tanks | In progress                                  |
| 25  | Sewerage Treatment Plants                   | 01 completed and 2 <sup>nd</sup> in progress |
| 26  | Guest House                                 | In progress                                  |
| 27  | Sports facilities                           | In progress                                  |

#### 1. Administrative Building





## 2. Academic Block-1





## 3. Academic Block-3





## 4. Academic Block-4





#### 5. Old Hostel Blocks



## 6. Old Engineering Block



#### 7. New Boys' Hostel





## 8. New Girls' Hostel





## 9. Vice-Chancellor's Residence cum Camp Office





## 10. Health Centre



#### 11. Type-II Staff Quarters





## 12. Type-IV Staff Quarters





#### 13. Semi-Permanent Staff Quarters





#### 14. Wi-Fi Park



#### 15. Innovation and Incubation Centre



## 16. <u>04 Nos. Shops</u>



## 17. Engineering Workshop



## 18. Punjab National Bank's ATM



#### 19. Punjab National Bank



#### 20. Post Office



## 21. Sub-Stations



# 22. Type-III Staff Quarters





#### 23. Type-V Staff Quarters





## 24. Water Storage Tanks





25. <u>Sewerage Treatment Plants</u>





#### 26. Guest House



## 27. Sports facilities