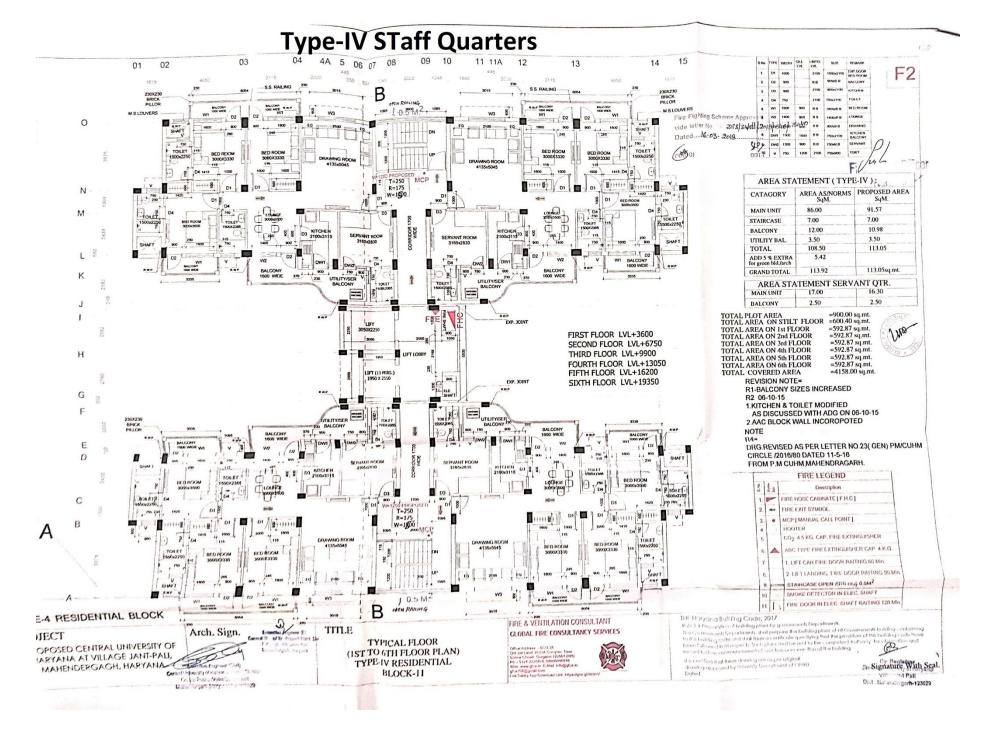

|
| 24  | Water Storage Tank and Clear<br>Water Tanks | In progress                                  |
| 25  | Sewerage Treatment Plants                   | 01 completed and 2 <sup>nd</sup> in progress |
| 26  | Guest House                                 | In progress                                  |
| 27  | Sports facilities                           | In progress                                  |

#### 1. Administrative Building





## 2. Academic Block-1





## 3. Academic Block-3





## 4. Academic Block-4





#### 5. Old Hostel Blocks



## 6. Old Engineering Block



#### 7. New Boys' Hostel





## 8. New Girls' Hostel





## 9. Vice-Chancellor's Residence cum Camp Office





## 10. Health Centre



#### 11. Type-II Staff Quarters





## 12. Type-IV Staff Quarters





#### 13. Semi-Permanent Staff Quarters





#### 14. Wi-Fi Park



#### 15. Innovation and Incubation Centre



## 16. <u>04 Nos. Shops</u>



## 17. Engineering Workshop



## 18. Punjab National Bank's ATM



#### 19. Punjab National Bank



#### 20. Post Office



## 21. Sub-Stations



# 22. Type-III Staff Quarters





#### 23. Type-V Staff Quarters





## 24. Water Storage Tanks





25. <u>Sewerage Treatment Plants</u>





#### 26. Guest House



## 27. Sports facilities