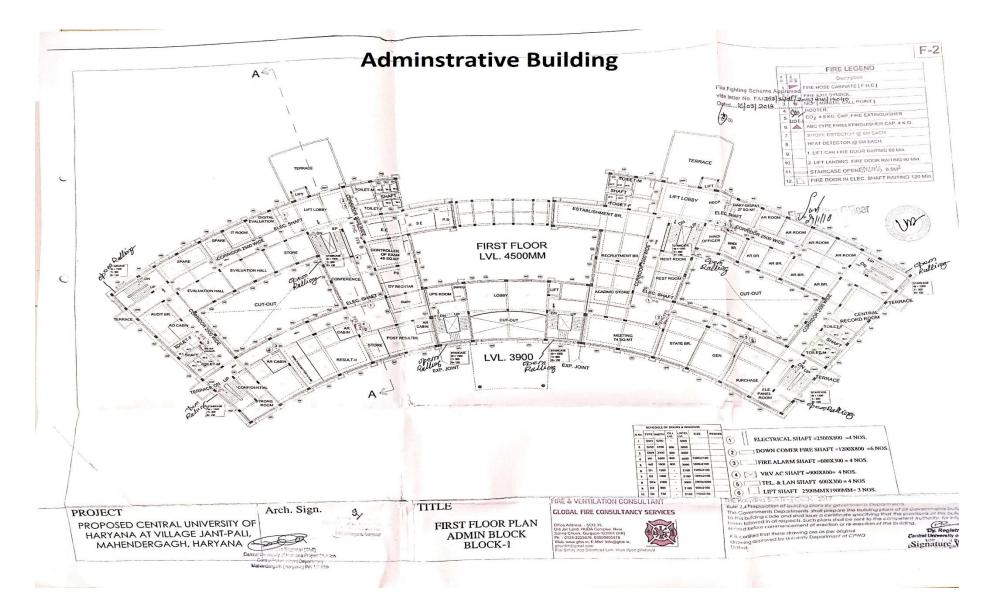

| Work completed                               |
| 21  | Sub-Stations                                | Completed.                                   |
| 22  | 24 Nos. Type-III Staff Quarters             | In progress                                  |
| 23  | 24 Nos. Type-V Staff Quarters               | In progress                                  |
| 24  | Water Storage Tank and Clear<br>Water Tanks | In progress                                  |
| 25  | Sewerage Treatment Plants                   | 01 completed and 2 <sup>nd</sup> in progress |
| 26  | Guest House                                 | In progress                                  |
| 27  | Sports facilities                           | In progress                                  |

#### 1. Administrative Building





## 2. Academic Block-1





## 3. Academic Block-3





## 4. Academic Block-4





#### 5. Old Hostel Blocks



## 6. Old Engineering Block



#### 7. New Boys' Hostel





## 8. New Girls' Hostel





## 9. Vice-Chancellor's Residence cum Camp Office





## 10. Health Centre



#### 11. Type-II Staff Quarters





## 12. Type-IV Staff Quarters





#### 13. Semi-Permanent Staff Quarters





#### 14. Wi-Fi Park



#### 15. Innovation and Incubation Centre



## 16. <u>04 Nos. Shops</u>



## 17. Engineering Workshop



## 18. Punjab National Bank's ATM



#### 19. Punjab National Bank



#### 20. Post Office



## 21. Sub-Stations



# 22. Type-III Staff Quarters





#### 23. Type-V Staff Quarters





## 24. Water Storage Tanks





25. <u>Sewerage Treatment Plants</u>





#### 26.