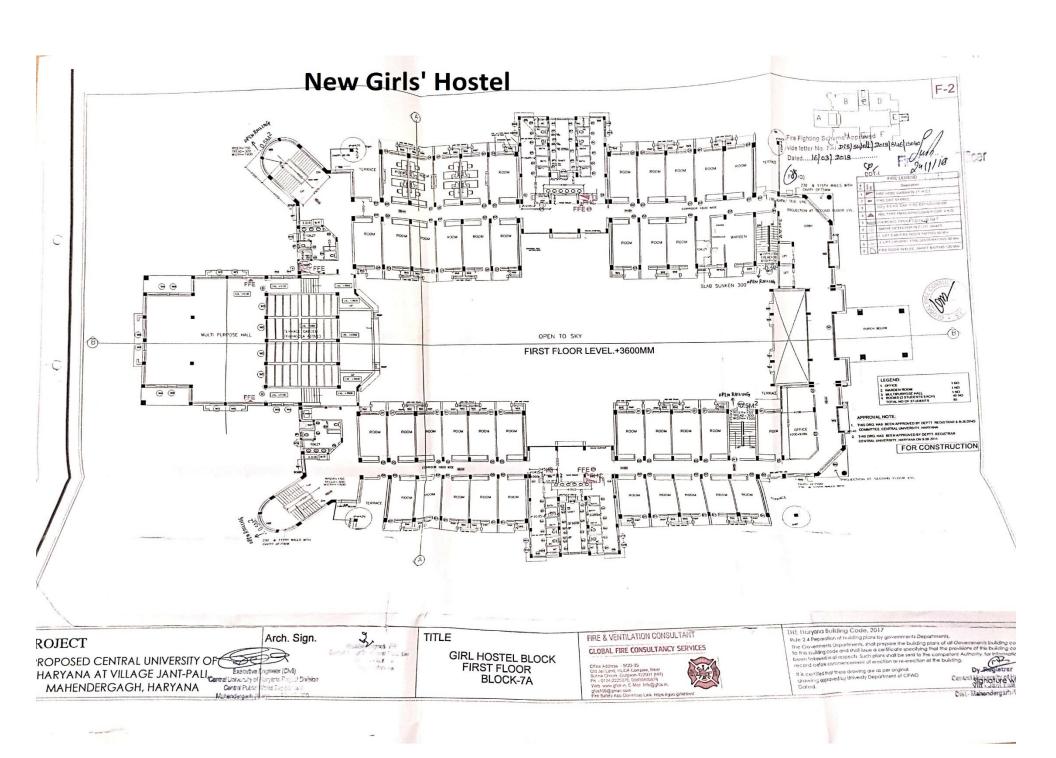

| In progress                                  |
| 23  | 24 Nos. Type-V Staff Quarters               | In progress                                  |
| 24  | Water Storage Tank and Clear<br>Water Tanks | In progress                                  |
| 25  | Sewerage Treatment Plants                   | 01 completed and 2 <sup>nd</sup> in progress |
| 26  | Guest House                                 | In progress                                  |
| 27  | Sports facilities                           | In progress                                  |

#### 1. Administrative Building





## 2. Academic Block-1





## 3. Academic Block-3





## 4. Academic Block-4





#### 5. Old Hostel Blocks



## 6. Old Engineering Block



#### 7. New Boys' Hostel





## 8. New Girls' Hostel





## 9. Vice-Chancellor's Residence cum Camp Office





## 10. Health Centre



#### 11. Type-II Staff Quarters





## 12. Type-IV Staff Quarters





#### 13. Semi-Permanent Staff Quarters





#### 14. Wi-Fi Park



#### 15. Innovation and Incubation Centre



## 16. <u>04 Nos. Shops</u>



## 17. Engineering Workshop



## 18. Punjab National Bank's ATM



#### 19. Punjab National Bank



#### 20. Post Office



## 21. Sub-Stations



# 22. Type-III Staff Quarters





#### 23. Type-V Staff Quarters





## 24. Water Storage Tanks





25. <u>Sewerage Treatment Plants</u>





#### 26. Guest House



## 27. Sports facilities