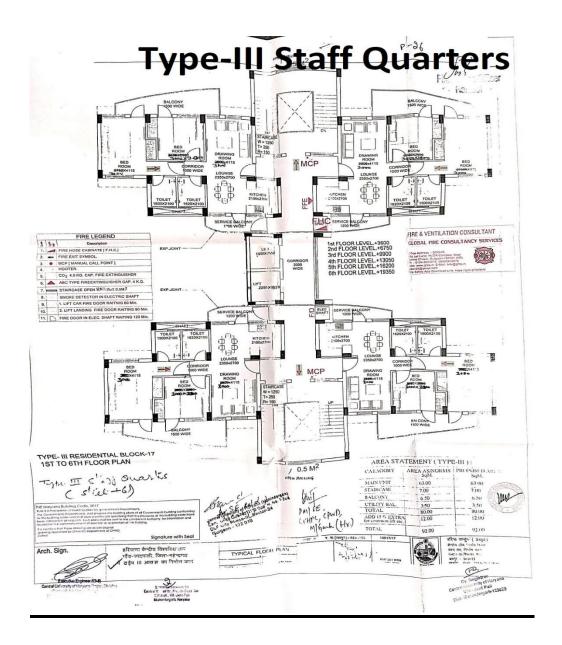

cilities                           | In progress                                  |

#### 1. Administrative Building





## 2. Academic Block-1





## 3. Academic Block-3





## 4. Academic Block-4





#### 5. Old Hostel Blocks



## 6. Old Engineering Block



#### 7. New Boys' Hostel





## 8. New Girls' Hostel





## 9. Vice-Chancellor's Residence cum Camp Office





## 10. Health Centre



#### 11. Type-II Staff Quarters





## 12. Type-IV Staff Quarters





#### 13. Semi-Permanent Staff Quarters





#### 14. Wi-Fi Park



#### 15. Innovation and Incubation Centre



## 16. <u>04 Nos. Shops</u>



## 17. Engineering Workshop



## 18. Punjab National Bank's ATM



#### 19. Punjab National Bank



#### 20. Post Office



## 21. Sub-Stations



# 22. Type-III Staff Quarters





#### 23. Type-V Staff Quarters





## 24. Water Storage Tanks





25. <u>Sewerage Treatment Plants</u>





#### 26. Guest House



## 27. Sports facilities