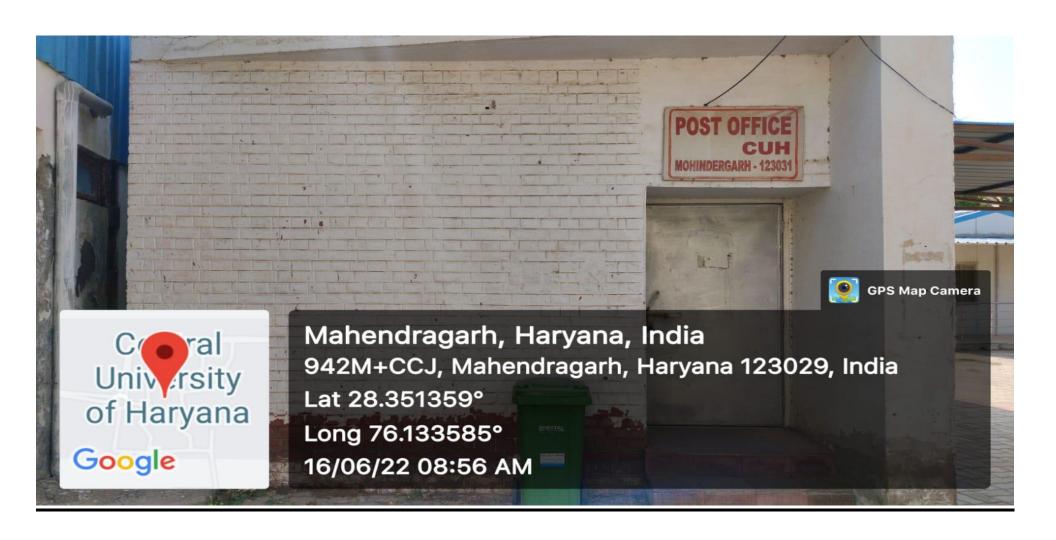

gress                                  |
| 27  | Sports facilities                           | In progress                                  |

#### 1. Administrative Building





## 2. Academic Block-1





## 3. Academic Block-3





## 4. Academic Block-4





#### 5. Old Hostel Blocks



## 6. Old Engineering Block



#### 7. New Boys' Hostel





## 8. New Girls' Hostel





## 9. Vice-Chancellor's Residence cum Camp Office





## 10. Health Centre



#### 11. Type-II Staff Quarters





## 12. Type-IV Staff Quarters





#### 13. Semi-Permanent Staff Quarters





#### 14. Wi-Fi Park



#### 15. Innovation and Incubation Centre



## 16. <u>04 Nos. Shops</u>



## 17. Engineering Workshop



## 18. Punjab National Bank's ATM



#### 19. Punjab National Bank



#### 20. Post Office



## 21. Sub-Stations



# 22. Type-III Staff Quarters





#### 23. Type-V Staff Quarters





## 24. Water Storage Tanks





25. <u>Sewerage Treatment Plants</u>





#### 26. Guest House



## 27. Sports facilities