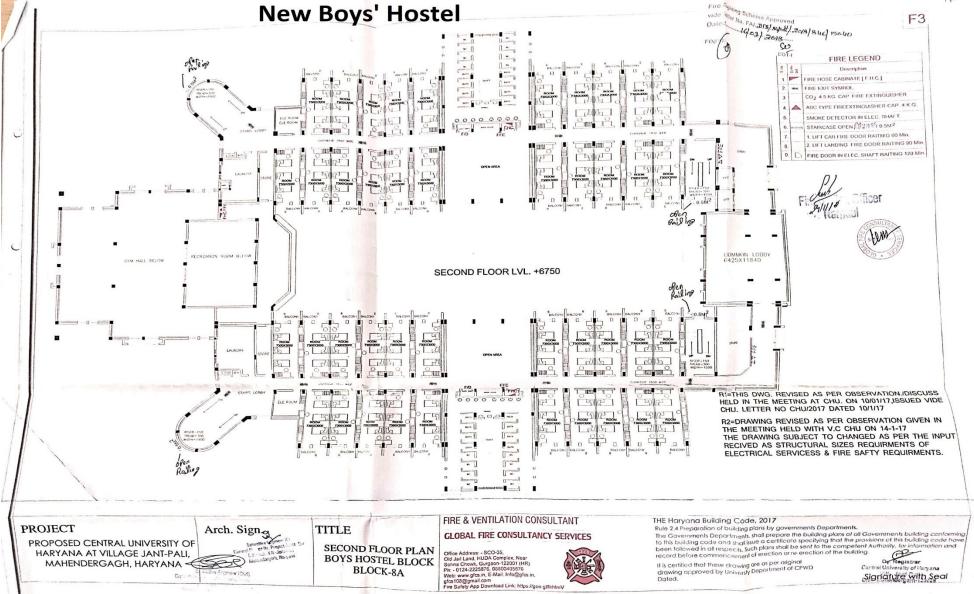

Type-III Staff Quarters             | In progress                                  |
| 23  | 24 Nos. Type-V Staff Quarters               | In progress                                  |
| 24  | Water Storage Tank and Clear<br>Water Tanks | In progress                                  |
| 25  | Sewerage Treatment Plants                   | 01 completed and 2 <sup>nd</sup> in progress |
| 26  | Guest House                                 | In progress                                  |
| 27  | Sports facilities                           | In progress                                  |

#### 1. Administrative Building





## 2. Academic Block-1





## 3. Academic Block-3





## 4. Academic Block-4





#### 5. Old Hostel Blocks



## 6. Old Engineering Block



#### 7. New Boys' Hostel





## 8. New Girls' Hostel





## 9. Vice-Chancellor's Residence cum Camp Office





## 10. Health Centre



#### 11. Type-II Staff Quarters





## 12. Type-IV Staff Quarters





#### 13. Semi-Permanent Staff Quarters





#### 14. Wi-Fi Park



#### 15. Innovation and Incubation Centre



## 16. <u>04 Nos. Shops</u>



## 17. Engineering Workshop



## 18. Punjab National Bank's ATM



#### 19. Punjab National Bank



#### 20. Post Office



## 21. Sub-Stations



# 22. Type-III Staff Quarters





#### 23. Type-V Staff Quarters





## 24. Water Storage Tanks





25. <u>Sewerage Treatment Plants</u>





#### 26. Guest House



## 27. Sports facilities