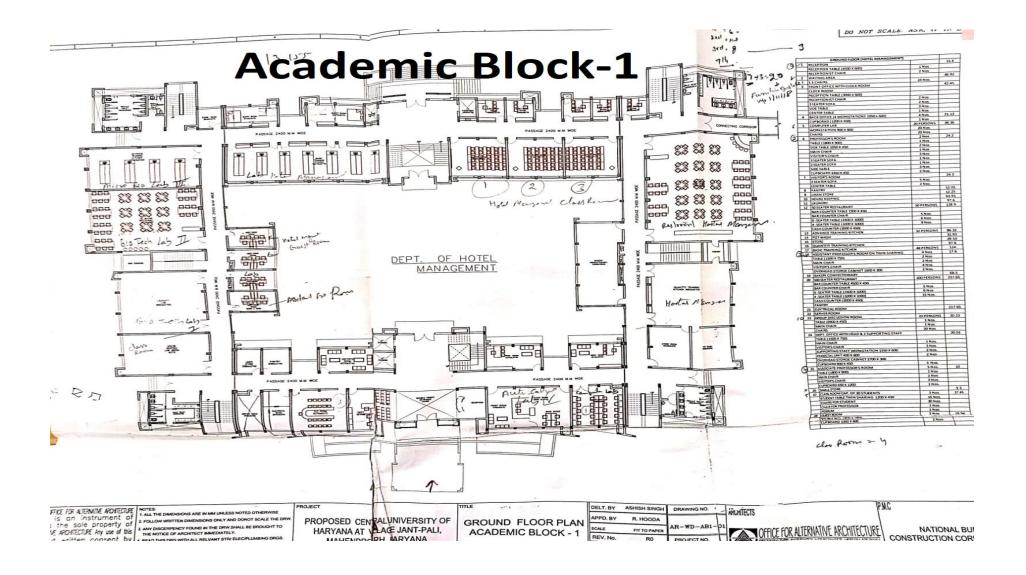

|
| 21  | Sub-Stations                                | Completed.                                   |
| 22  | 24 Nos. Type-III Staff Quarters             | In progress                                  |
| 23  | 24 Nos. Type-V Staff Quarters               | In progress                                  |
| 24  | Water Storage Tank and Clear<br>Water Tanks | In progress                                  |
| 25  | Sewerage Treatment Plants                   | 01 completed and 2 <sup>nd</sup> in progress |
| 26  | Guest House                                 | In progress                                  |
| 27  | Sports facilities                           | In progress                                  |

#### 1. Administrative Building





## 2. Academic Block-1





## 3. Academic Block-3





## 4. Academic Block-4





#### 5. Old Hostel Blocks



## 6. Old Engineering Block



#### 7. New Boys' Hostel





## 8. New Girls' Hostel





## 9. Vice-Chancellor's Residence cum Camp Office





## 10. Health Centre



#### 11. Type-II Staff Quarters





## 12. Type-IV Staff Quarters





#### 13. Semi-Permanent Staff Quarters





#### 14. Wi-Fi Park



#### 15. Innovation and Incubation Centre



## 16. <u>04 Nos. Shops</u>



## 17. Engineering Workshop



## 18. Punjab National Bank's ATM



#### 19. Punjab National Bank



#### 20. Post Office



## 21. Sub-Stations



# 22. Type-III Staff Quarters





#### 23. Type-V Staff Quarters





## 24. Water Storage Tanks





25. <u>Sewerage Treatment Plants</u>





#### 26. Guest House



## 27. Sport