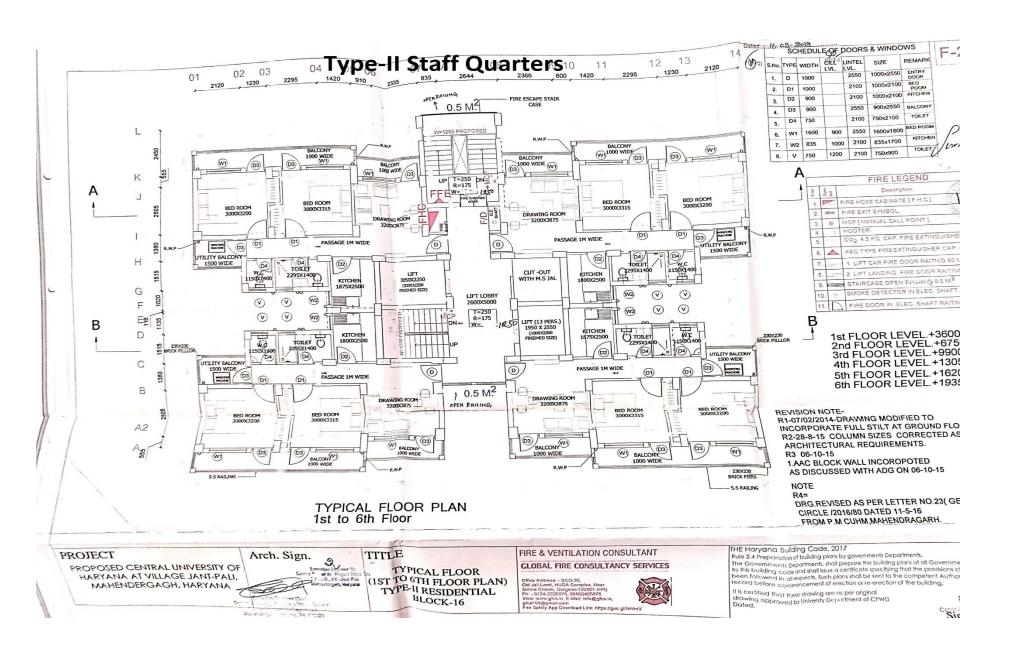

gress                                  |
| 24  | Water Storage Tank and Clear<br>Water Tanks | In progress                                  |
| 25  | Sewerage Treatment Plants                   | 01 completed and 2 <sup>nd</sup> in progress |
| 26  | Guest House                                 | In progress                                  |
| 27  | Sports facilities                           | In progress                                  |

#### 1. Administrative Building





## 2. Academic Block-1





## 3. Academic Block-3





## 4. Academic Block-4





#### 5. Old Hostel Blocks



## 6. Old Engineering Block



#### 7. New Boys' Hostel





## 8. New Girls' Hostel





## 9. Vice-Chancellor's Residence cum Camp Office





## 10. Health Centre



#### 11. Type-II Staff Quarters





## 12. Type-IV Staff Quarters





#### 13. Semi-Permanent Staff Quarters





#### 14. Wi-Fi Park



#### 15. Innovation and Incubation Centre



## 16. <u>04 Nos. Shops</u>



## 17. Engineering Workshop



## 18. Punjab National Bank's ATM



#### 19. Punjab National Bank



#### 20. Post Office



## 21. Sub-Stations



# 22. Type-III Staff Quarters





#### 23. Type-V Staff Quarters





## 24. Water Storage Tanks





25. <u>Sewerage Treatment Plants</u>





#### 26. Guest House



## 27. Sports facilities