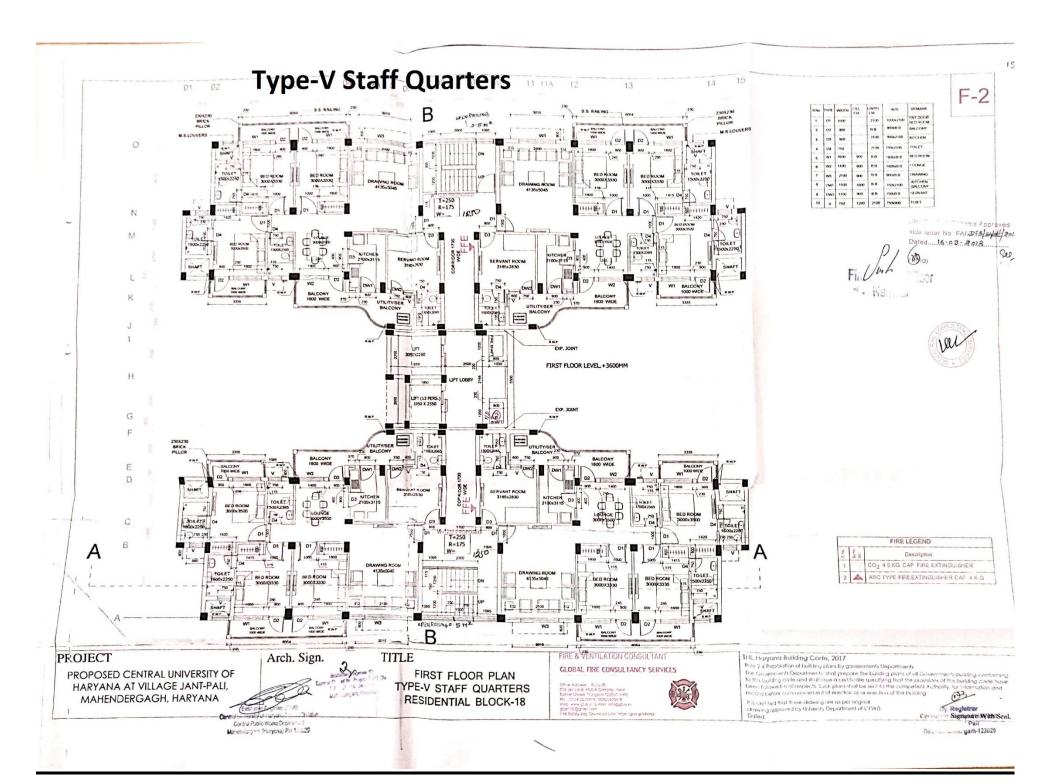

In progress                                  |

#### 1. Administrative Building





## 2. Academic Block-1





## 3. Academic Block-3





## 4. Academic Block-4





#### 5. Old Hostel Blocks



## 6. Old Engineering Block



#### 7. New Boys' Hostel





## 8. New Girls' Hostel





## 9. Vice-Chancellor's Residence cum Camp Office





## 10. Health Centre



#### 11. Type-II Staff Quarters





## 12. Type-IV Staff Quarters





#### 13. Semi-Permanent Staff Quarters





#### 14. Wi-Fi Park



#### 15. Innovation and Incubation Centre



## 16. <u>04 Nos. Shops</u>



## 17. Engineering Workshop



## 18. Punjab National Bank's ATM



#### 19. Punjab National Bank



#### 20. Post Office



## 21. Sub-Stations



# 22. Type-III Staff Quarters





#### 23. Type-V Staff Quarters





## 24. Water Storage Tanks





25. <u>Sewerage Treatment Plants</u>





#### 26. Guest House



## 27. Sports facilities